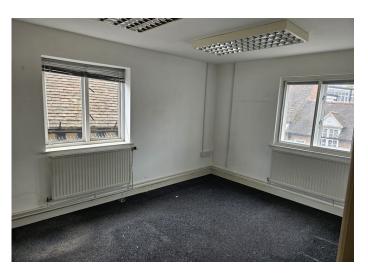

#### Description

The accommodation, which is approached by way of staircase from the central courtyard, provides an individual office of 140 sq ft together with communal reception office, WC's and kitchen.

All of the accommodation, which has been recently redecorated, has the benefit of carpeting to each suite, gas oiled central heating radiators and lighting is by way of fluorescent fittings.

The accommodation has the benefit of 24 hour access.

#### Accommodation

Suite 3. 140 sqft. £560 per month + VAT

The above rental is fully inclusive of all running costs with the exception of telephone calls, broadband and Tenants contents insurance.