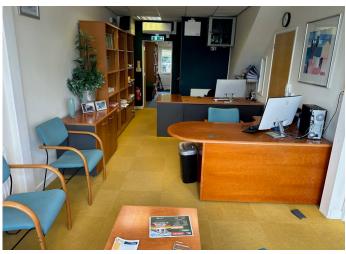

### **Description**

The property comprises a centre terraced building of two storey brick construction surmounted by a pitched tiled roof set back from the road behind a wide pavement and service road. The roof void has been converted to to provide additional office accommodation and the rear of the property is a single storey brick extension.

### Accommodation

The accommodation comprises the following areas:

| Name   | Description | sq ft | sq m   | Availability |
|--------|-------------|-------|--------|--------------|
| Ground | -           | 720   | 66.89  | Available    |
| 1st    | -           | 290   | 26.94  | Available    |
| 2nd    | -           | 432   | 40.13  | Available    |
| Total  |             | 1,442 | 133.96 |              |