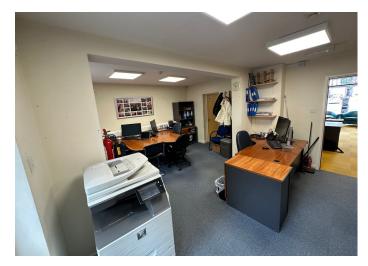

### **Description**

The property comprises a centre terraced building of two storey brick construction surmounted by a pitched tiled roof set back from the road behind a wide pavement and service road. The roof void has been converted to to provide additional office accommodation and the rear of the property is a single storey brick extension.

### Accommodation

The accommodation comprises the following areas:

| Name   | Description | sq ft | sq m   | Availability |
|--------|-------------|-------|--------|--------------|
| Ground | -           | 720   | 66.89  | Available    |
| 1st    | -           | 290   | 26.94  | Available    |
| 2nd    | -           | 432   | 40.13  | Available    |
| Total  |             | 1,442 | 133.96 |              |