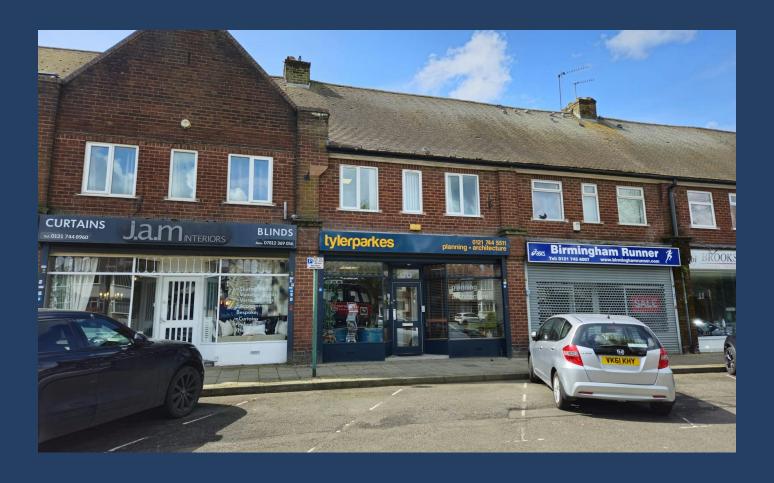

# 66 Stratford Road

Shirley, Solihull, B90 3LP

## **FOR SALE**

1,442 SQ FT (133.97 SQ M)

For Sale Offices with vacant possession upon completion

- Freehold offices of 1442 sq ft
- Prominent Stratford Road location
- Car parking at rear for 4 vehicles
- · Adjacent to Shirley High Street
- · All local amenities close at hand
- Good transport links

### **Description**

The property comprises a centre terraced building of two storey brick construction surmounted by a pitched tiled roof set back from the road behind a wide pavement and service road. The roof void has been converted to to provide additional office accommodation and the rear of the property is a single storey brick extension.

#### Location

Situated on the A34 Stratford Road, a prominent route connecting Birmingham to Stratford-upon-Avon, the property is located within a small retail parade just to the North of Shirley High Street and close to its junction with Haslucks Green Road and in an area featuring a mix of residential and commercial properties, offering potential for various business ventures.