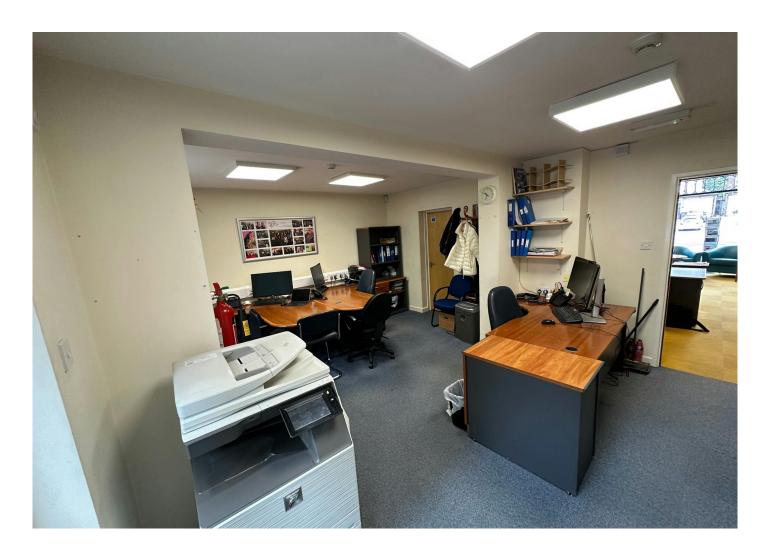

### **Description**

The property comprises a centre terraced building of two storey brick construction surmounted by a pitched tiled roof set back from the road behind a wide pavement and service road. The roof void has been converted to to provide additional office accommodation and the rear of the property is a single storey brick extension.

### Accommodation

The accommodation comprises the following areas:

| Name   | Description | sq ft | sq m   | Availability |
|--------|-------------|-------|--------|--------------|
| Ground | -           | 720   | 66.89  | Available    |
| 1st    | -           | 290   | 26.94  | Available    |
| 2nd    | -           | 432   | 40.13  | Available    |
| Total  |             | 1,442 | 133.96 |              |