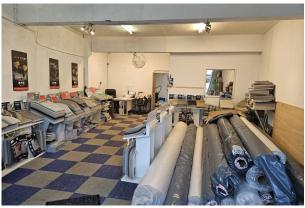

of Coleshill and in close proximity to the NEC, Birmingham International Train Station and Birmingham Airport and the Midlands motorway network.

#### **ACCOMMODATION**

Open retail area of 975 sq ft

WC

Kitchenette

#### **TENURE**

The property is available by way of an internal & repairing lease together with upkeep of shop front basis for a minimum terms of 3 years incorporating 3 yearly rent reviews.

The landlord will insure the property and recharge the tenant the annual premium.

#### **LEGAL COSTS**

Each party is to be responsible for their own legal costs incurred in the preparation of the lease.

#### **EPC**

\_

#### **RATING ASSESSMENT**

The rateable value is £11,750.00

#### **VIEWINGS**

Strictly by appointment with the sole agent Shepherd Commercial Tel: 01564 778890





# Viewing & Further Information KAINE ARKINSON

01564 778 890 | 07487 521 802 kaine@shepcom.com

The above information contained within this email is sent subject to contract. These particulars are for general information only and do not constitute any part of an offer or contract. All statements contained therein are made without responsibility on the part of the vendors or lessors and are not to be relied upon as statement or representation of fact. Intending purchasers or lessees must satisfy themselves, by inspection, or otherwise, as to the correctness of each of the statements of dimensions contained in these particulars. Generated on 24/02/2025