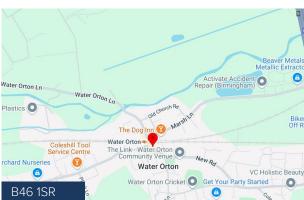

#### **LOCATION**

The shop is set within a busy neighbourhood parade of some 10 similar sized retail units. Other occupiers include; Takeaways, Dental Practice, Hairdressers and Tesco Express.

Water Orton is some 3 miles east of Coleshill and in close proximity to the NEC, Birmingham International Train Station and Birmingham Airport and the Midlands motorway network.