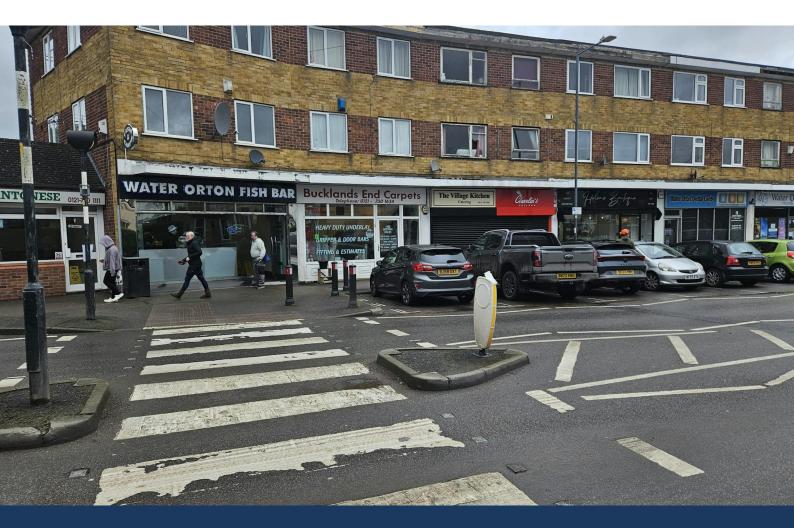

#### **DESCRIPTION**

The property comprises the ground floor of a three storey inner terraced building of brick construction. The ground floor comprises a double glazed plate glass display window and internally, the floor is of solid construction with lighting by way of fluorescent fittings.

#### **LOCATION**

The shop is set within a busy neighbourhood parade of some 10 similar sized retail units. Other occupiers include; Takeaways, Dental Practice, Hairdressers and Tesco Express.

Water Orton is some 3 miles east of Coleshill and in close proximity to the NEC, Birmingham International Train Station and Birmingham Airport and the Midlands motorway network.