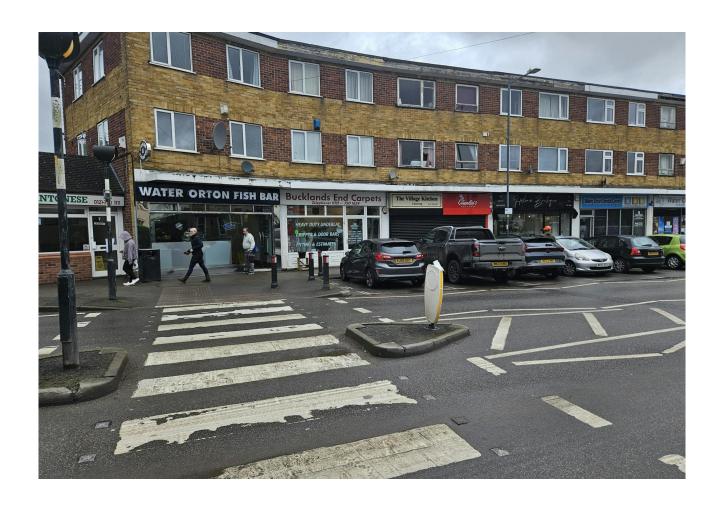

#### **DESCRIPTION**

The property comprises the ground floor of a three storey inner terraced building of brick construction. The ground floor comprises a double glazed plate glass display window and internally, the floor is of solid construction with lighting by way of fluorescent fittings.

#### **LOCATION**

The shop is set within a busy neighbourhood parade of some 10 similar sized retail units. Other occupiers include; Takeaways, Dental Practice, Hairdressers and Tesco Express.

Water Orton is some 3 miles east of Coleshill and in close proximity to the NEC, Birmingham International Train Station and Birmingham Airport and the Midlands motorway network.