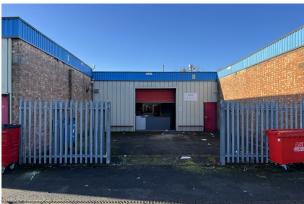

#### **Key Points**

- 81.44sqm yard
- Communal car parking
- Assignment of existing lease
- Located unto A45 (Coventry Road)
- 100% Small business rate relief
- Class B8 use

#### **DESCRIPTION**

192 Fletchamstead Industrial Estate is a 1,321sqft light industrial unit with Class B8 use. Comprised of ground floor warehousing and offices, and set within a parade of small industrial units, unit 192 comes equipped with a 877sqft/81.44sqm secure yard, communal parking and roller shutter access from the rear.