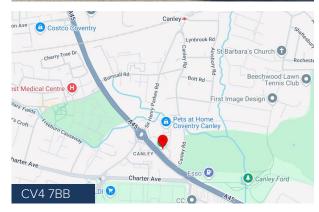

#### **LOCATION**

Fletchamstead Highway Industrial Estate is a light industrial park set within the Canley area of Coventry. The estate fronts the A45 (Coventry Road), leading directly to Junction 6 of the M42 to the east and the M6 to the west - which is some 7km distance. Coventry is circa 5km to the north east with Birmingham some 32km to the West.