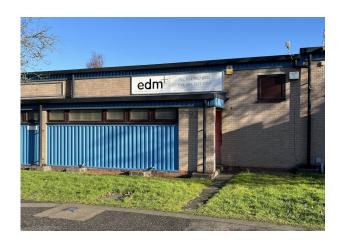

## 192 Fletchamstead Highway Industrial Estate, Fletchamstead Highway, Coventry, CV4 7BB

A 1,321sqft light industrial unit with significant prominence to the A45 (Coventry Road)

#### **DESCRIPTION**

192 Fletchamstead Industrial Estate is a 1,321sqft light industrial unit with Class B8 use. Comprised of ground floor warehousing and offices, and set within a parade of small industrial units, unit 192 comes equipped with a 877sqft/81.44sqm secure yard, communal parking and roller shutter access from the rear.

#### **LOCATION**

Fletchamstead Highway Industrial Estate is a light industrial park set within the Canley area of Coventry. The estate fronts the A45 (Coventry Road), leading directly to Junction 6 of the M42 to the east and the M6 to the west - which is some 7km distance. Coventry is circa 5km to the north east with Birmingham some 32km to the West.