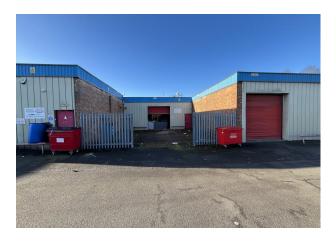

## 192 Fletchamstead Highway Industrial Estate, Fletchamstead Highway, Coventry, CV4 7BB

A 1,321sqft light industrial unit with significant prominence to the A45 (Coventry Road)

#### **DESCRIPTION**

192 Fletchamstead Industrial Estate is a 1,321sqft light industrial unit with Class B8 use. Comprised of ground floor warehousing and offices, and set within a parade of small industrial units, unit 192 comes equipped with a 877sqft/81.44sqm secure yard, communal parking and roller shutter access from the rear.