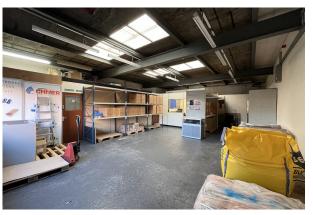

#### **DESCRIPTION**

192 Fletchamstead Industrial Estate is a 1,321sqft light industrial unit with Class B8 use. Comprised of ground floor warehousing and offices, and set within a parade of small industrial units, unit 192 comes equipped with a 877sqft/81.44sqm secure yard, communal parking and roller shutter access from the rear.