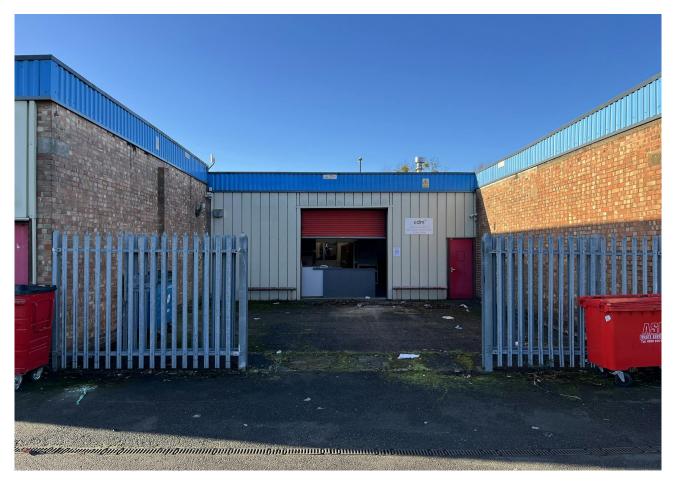

#### **DESCRIPTION**

192 Fletchamstead Industrial Estate is a 1,321sqft light industrial unit with Class B8 use. Comprised of ground floor warehousing and offices, and set within a parade of small industrial units, unit 192 comes equipped with a 877sqft/81.44sqm secure yard, communal parking and roller shutter access from the rear.