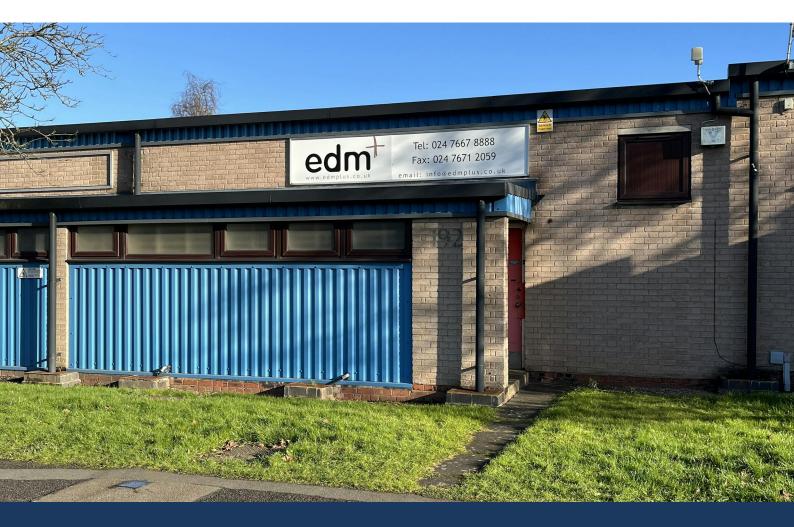

## 192 Fletchamstead Highway Industrial Estate, Fletchamstead Highway, Coventry, CV4 7BB

A 1,321sqft light industrial unit with significant prominence to the A45 (Coventry Road)

#### **DESCRIPTION**

192 Fletchamstead Industrial Estate is a 1,321sqft light industrial unit with Class B8 use. Comprised of ground floor warehousing and offices, and set within a parade of small industrial units, unit 192 comes equipped with a 877sqft/81.44sqm secure yard, communal parking and roller shutter access from the rear.