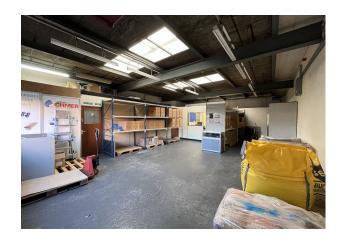

#### **DESCRIPTION**

192 Fletchamstead Industrial Estate is a 1,321sqft light industrial unit with Class B8 use. Comprised of ground floor warehousing and offices, and set within a parade of small industrial units, unit 192 comes equipped with a 877sqft/81.44sqm secure yard, communal parking and roller shutter access from the rear.