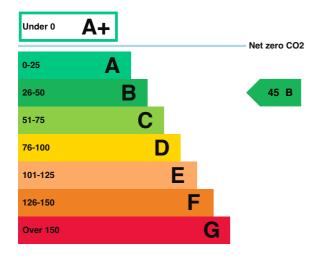

## **Energy rating and score**

This property's energy rating is B.

Properties get a rating from A+ (best) to G (worst) and a score.

The better the rating and score, the lower your property's carbon emissions are likely to be.

## How this property compares to others

Properties similar to this one could have ratings: