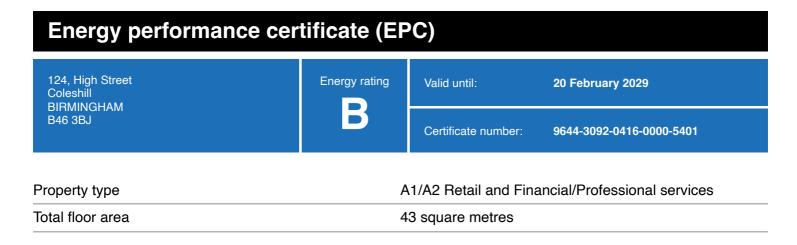

## **Energy rating and score**

This property's energy rating is B.

Properties get a rating from A+ (best) to G (worst) and a score.

The better the rating and score, the lower your property's carbon emissions are likely to be.