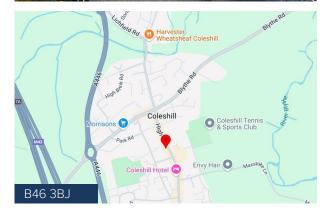

#### **LOCATION**

122 High Street in Coleshill is strategically located near several major motorway junctions and arterial routes, facilitating convenient access to surrounding areas.

Coleshill is a market town in the North Warwickshire district of Warwickshire, England, with a population of approximately 6,900 according to the 2021 Census. WIKIPEDIA

The town's advantageous position near key motorways and arterial roads makes 122 High Street a desirable location for both residential and commercial purposes, ensuring efficient connectivity to major cities and regions in the UK.