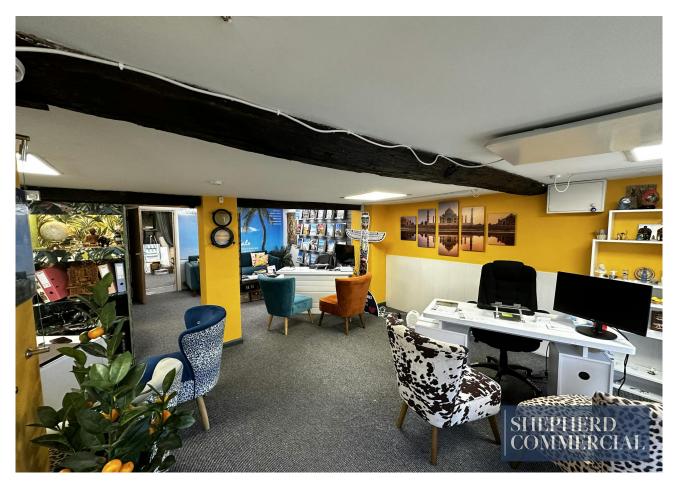

#### **DESCRIPTION**

122-124 High Street, Coleshill is a centre-positioned high street investment in the town centre of Coleshill. Comprised of two self-contained ground-floor retail units surmounted by a single 3-bedroom residential apartment above. Formed within a traditional white-painted brick terrace set of units, the properties are beneath a pitch-tiled roof.