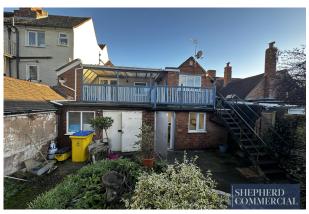

#### **DESCRIPTION**

122-124 High Street, Coleshill is a centre-positioned high street investment in the town centre of Coleshill. Comprised of two self-contained ground-floor retail units surmounted by a single 3-bedroom residential apartment above. Formed within a traditional white-painted brick terrace set of units, the properties are beneath a pitch-tiled roof.

#### **TERMS**

The property is to be sold as a multi-let investment, producing £26,200 per annum split across the two commercial tenants and the single residential tenant. A copy of each lease is available upon request.