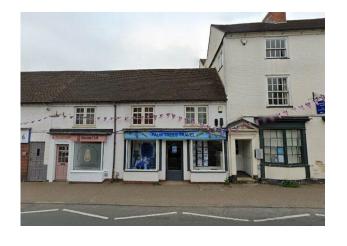

## 124 High Street, Coleshill, Birmingham, B46 3BJ

A multi-let investment consisting of two commercial tenants and a single 3-bedroom residential aspect surmounting.

#### **DESCRIPTION**

122-124 High Street, Coleshill is a centre-positioned high street investment in the town centre of Coleshill. Comprised of two self-contained ground-floor retail units surmounted by a single 3-bedroom residential apartment above. Formed within a traditional white-painted brick terrace set of units, the properties are beneath a pitch-tiled roof.