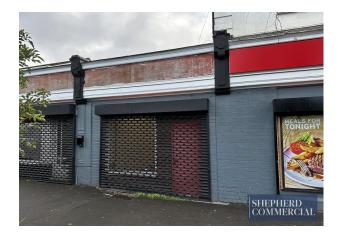

## 80 Rugby Road, Hinckley, LE10 0QD

A 330sqft lock up self-contained retail unit in the Hinckley suburbanisation.

## 80 Rugby Road, Hinckley, LE10 0QD

#### DESCRIPTION

80 Rugby Road, Hinckley is a newly refurbished 330sqft lock-up retail unit comprised of a single open plan sales area together with rear parking and W.C facilities. Comprised a single-storey brick-built unit and set within a small parade of three retail properties, 80 Rugby Road is surmounted by flat felt roofing and comes equipped with a roller shutter.