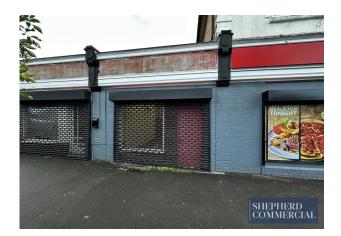

## 80 Rugby Road, Hinckley, LE10 0QD

A 330sqft lock up self-contained retail unit in the Hinckley suburbanisation.

#### DESCRIPTION

80 Rugby Road, Hinckley is a newly refurbished 330sqft lock-up retail unit comprised of a single open plan sales area together with rear parking and W.C facilities. Comprised a single-storey brick-built unit and set within a small parade of three retail properties, 80 Rugby Road is surmounted by flat felt roofing and comes equipped with a roller shutter.

### **Key Points**

- Self-Contained
- Class E
- Roller Shutter

- Ready For Fit-Out
- Rear Parking
- High Prominence