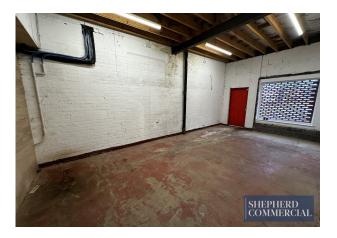

#### DESCRIPTION

80 Rugby Road, Hinckley is a newly refurbished 330sqft lock-up retail unit comprised of a single open plan sales area together with rear parking and W.C facilities. Comprised a single-storey brick-built unit and set within a small parade of three retail properties, 80 Rugby Road is surmounted by flat felt roofing and comes equipped with a roller shutter.