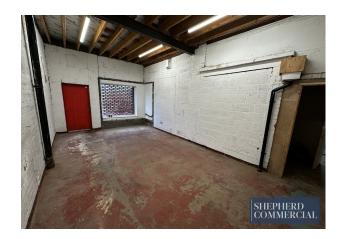

#### DESCRIPTION

80 Rugby Road, Hinckley is a newly refurbished 330sqft lock-up retail unit comprised of a single open plan sales area together with rear parking and W.C facilities. Comprised a single-storey brick-built unit and set within a small parade of three retail properties, 80 Rugby Road is surmounted by flat felt roofing and comes equipped with a roller shutter.