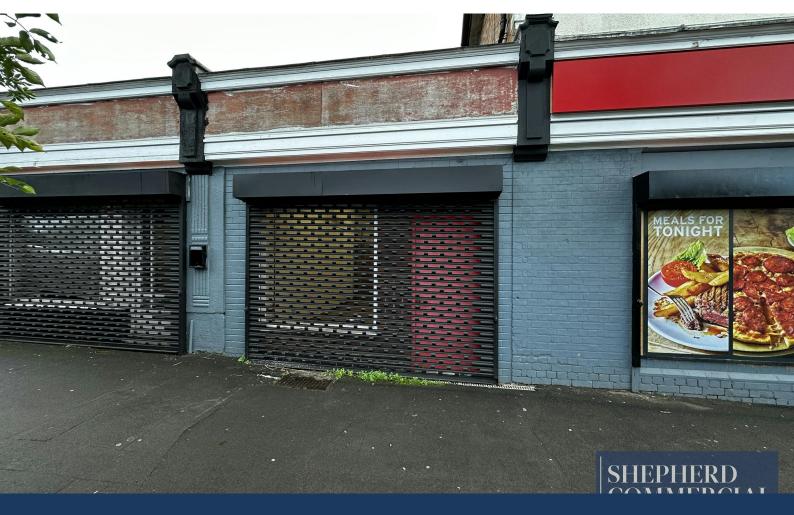

## 80 Rugby Road, Hinckley, LE10 0QD

A 330sqft lock up self-contained retail unit in the Hinckley suburbanisation.

#### DESCRIPTION

80 Rugby Road, Hinckley is a newly refurbished 330sqft lock-up retail unit comprised of a single open plan sales area together with rear parking and W.C facilities. Comprised a single-storey brick-built unit and set within a small parade of three retail properties, 80 Rugby Road is surmounted by flat felt roofing and comes equipped with a roller shutter.

The unit is adjacent to One Stop Clarendon Road and benefits from ample footfall in and out of the store.