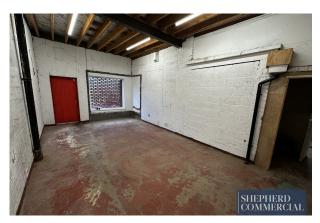

#### DESCRIPTION

80 Rugby Road, Hinckley is a newly refurbished 330sqft lock-up retail unit comprised of a single open plan sales area together with rear parking and W.C facilities. Comprised a single-storey brick-built unit and set within a small parade of three retail properties, 80 Rugby Road is surmounted by flat felt roofing and comes equipped with a roller shutter.