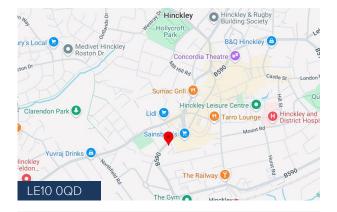

#### LOCATION

80 Rugby Road, is located on the corner of Clarendon Road in the town of Hinckley. Connected to arterial routes for the town centre, and situated just 1.5 miles from the M69 and 1 mile from the A5. As of 2021, Hinckley Town had a census population of circa 52,000 residents with the broader borough exceeding 115,000 population.