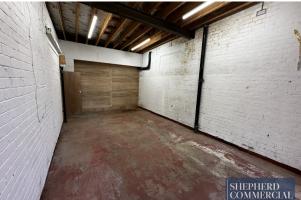

#### DESCRIPTION

80 Rugby Road, Hinckley is a newly refurbished 330sqft lock-up retail unit comprised of a single open plan sales area together with rear parking and W.C facilities. Comprised a single-storey brick-built unit and set within a small parade of three retail properties, 80 Rugby Road is surmounted by flat felt roofing and comes equipped with a roller shutter.