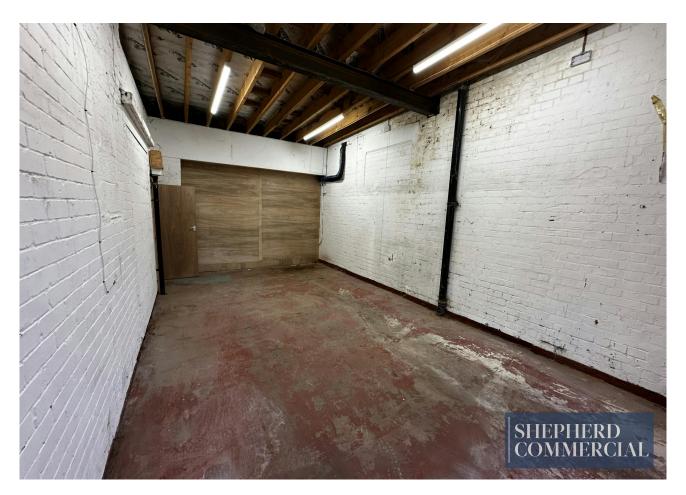

#### DESCRIPTION

80 Rugby Road, Hinckley is a newly refurbished 330sqft lock-up retail unit comprised of a single open plan sales area together with rear parking and W.C facilities. Comprised a single-storey brick-built unit and set within a small parade of three retail properties, 80 Rugby Road is surmounted by flat felt roofing and comes equipped with a roller shutter.