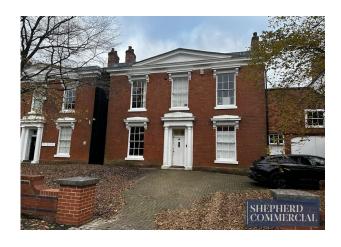

# 36 George Road, Edgbaston, Birmingham, B15 1PL

36 George Road is a 2,405sqft detached Georgian styled office building with scope for D1 or F1 use.

#### **DESCRIPTION**

36 George Road is a two-storey red brick built detached office building with a loft conversion and dry cellar. The property spans 2,405sqft across multiple meeting rooms and offices, along with two kitchens and W.C facilities on both floors. Original Georgian styled features are lined throughout, including sash windows. The property also sits behind a paved driveway and benefits from access at both the rear car park and front entrance.