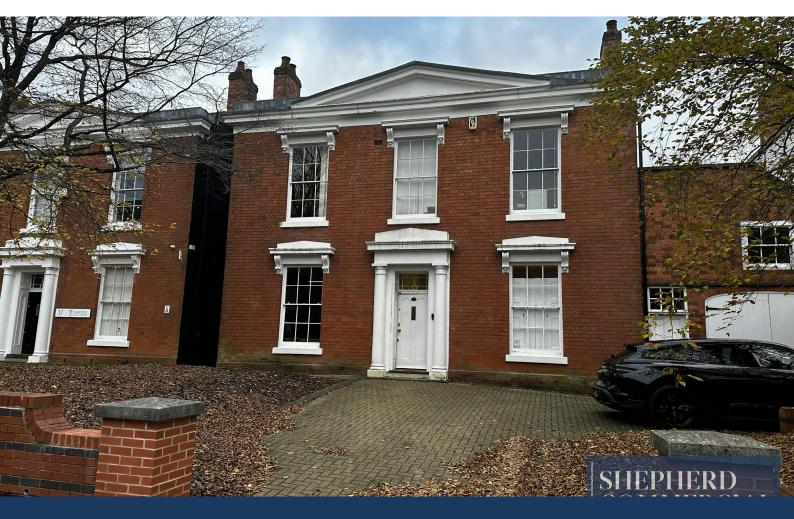

# 36 George Road, Edgbaston, Birmingham, B15 1PL

36 George Road is a 2,405sqft detached Georgian styled office building with scope for D1 or F1 use.

#### **DESCRIPTION**

36 George Road is a two-storey red brick built detached office building with a loft conversion and dry cellar. The property spans 2,405sqft across multiple meeting rooms and offices, along with two kitchens and W.C facilities on both floors. Original Georgian styled features are lined throughout, including sash windows. The property also sits behind a paved driveway and benefits from access at both the rear car park and front entrance.