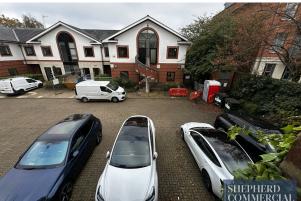

#### **DESCRIPTION**

36 George Road is a two-storey red brick built detached office building with a loft conversion and dry cellar. The property spans 2,405sqft across multiple meeting rooms and offices, along with two kitchens and W.C facilities on both floors. Original Georgian styled features are lined throughout, including sash windows. The property also sits behind a paved driveway and benefits from access at both the rear car park and front entrance.