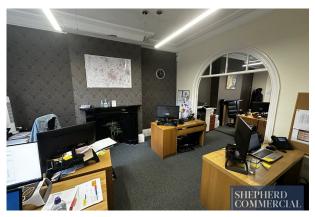

#### **DESCRIPTION**

36 George Road is a two-storey red brick built detached office building with a loft conversion and dry cellar. The property spans 2,405sqft across multiple meeting rooms and offices, along with two kitchens and W.C facilities on both floors. Original Georgian styled features are lined throughout, including sash windows. The property also sits behind a paved driveway and benefits from access at both the rear car park and front entrance.