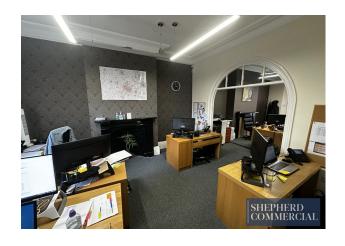

#### **DESCRIPTION**

36 George Road is a two-storey red brick built detached office building with a loft conversion and dry cellar. The property spans 2,405sqft across multiple meeting rooms and offices, along with two kitchens and W.C facilities on both floors. Original Georgian styled features are lined throughout, including sash windows. The property also sits behind a paved driveway and benefits from access at both the rear car park and front entrance.