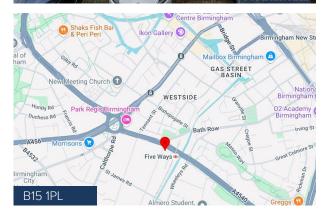

#### **LOCATION**

The property is located on George Road, just off the Birmingham Middleway and a 2 minute walk to Five Ways Station. Birmingham City Centre is less than a mile northeast, and major arterial routes such as the A38 (Bristol Road), A456 (Hagley Road), and A4540 (Birmingham Middleway) are all within less than a miles drive from the property - giving excellent access to both the city core and national motorway networks. Amenities are plentiful due to the immediate access into the CBD, and transport links including bus routes are all significant.