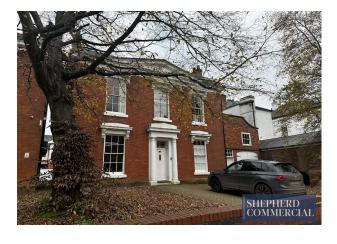

# 36 George Road, Edgbaston, Birmingham, B15 1PL

36 George Road is a 2,405sqft detached Georgian styled office building with scope for D1 or F1 use.

#### **DESCRIPTION**

36 George Road is a two-storey red brick built detached office building with a loft conversion and dry cellar. The property spans 2,405sqft across multiple meeting rooms and offices, along with two kitchens and W.C facilities on both floors. Original Georgian styled features are lined throughout, including sash windows. The property also sits behind a paved driveway and benefits from access at both the rear car park and front entrance.