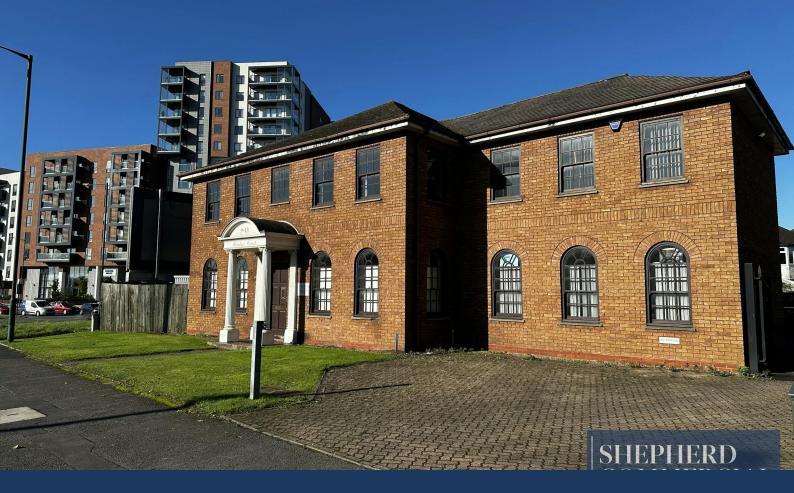

## 9-13 Windsor Court, Shirley, Solihull, B90 3NE

9-13 Windsor Court is a 1,300sqft open plan office with rear parking, directors offices and a dedicated server room

#### **DESCRIPTION**

9-13 Windsor Court is a brick-built two-storey manor-styled office block, with rear parking through a gated entrance and Victorian arched window framing throughout. The first-floor office is accessed via the rear entrance and leads up a self-contained stairway unto the open plan floor - with the director's office, meeting room and server room running adjacent. The property is surmounted by pitch-tiled roofing and sits behind a small paved forecourt and greenery at the front entrance.