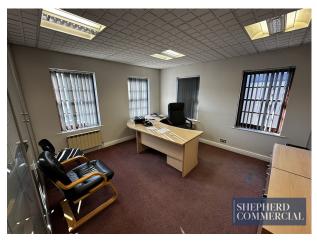

## **Key Points**

- 1,300sqft
- Highly Prominent
- First Floor

- 6 Parking Spaces
- Dedicated Server Room
- Meeting Room

#### **DESCRIPTION**

9-13 Windsor Court is a brick-built two-storey manor-styled office block, with rear parking through a gated entrance and Victorian arched window framing throughout. The first-floor office is accessed via the rear entrance and leads up a self-contained stairway unto the open plan floor - with the director's office, meeting room and server room running adjacent. The property is surmounted by pitch-tiled roofing and sits behind a small paved forecourt and greenery at the front entrance.