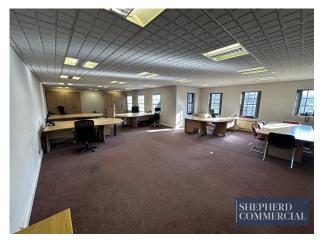

## 9-13 Windsor Court, Shirley, Solihull, B90 3NE

9-13 Windsor Court is a 1,300sqft open plan office with rear parking, directors offices and a dedicated server room

## **Key Points**

- 1,300sqft
- Highly Prominent
- First Floor

- 6 Parking Spaces
- Dedicated Server Room
- Meeting Room

#### **DESCRIPTION**

9-13 Windsor Court is a brick-built two-storey manor-styled office block, with rear parking through a gated entrance and Victorian arched window framing throughout. The first-floor office is accessed via the rear entrance and leads up a self-contained stairway unto the open plan floor - with the director's office, meeting room and server room running adjacent. The property is surmounted by pitch-tiled roofing and sits behind a small paved forecourt and greenery at the front entrance.