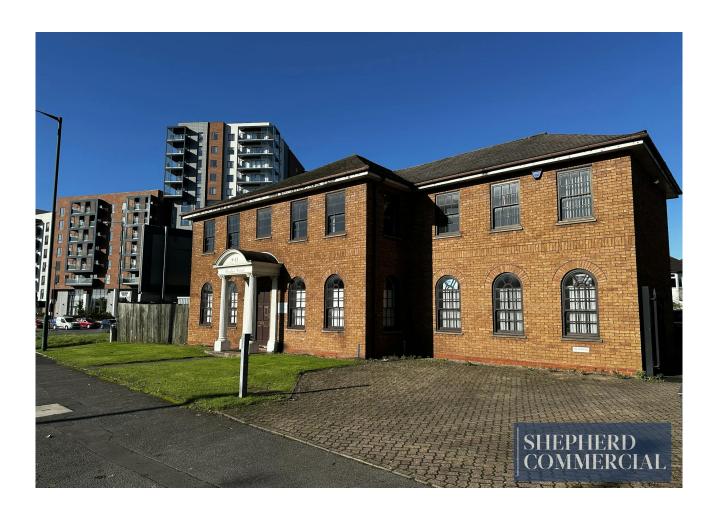

## 9-13 Windsor Court, Shirley, Solihull, B90 3NE

9-13 Windsor Court is a 1,300sqft open plan office with rear parking, directors offices and a dedicated server room

#### **DESCRIPTION**

9-13 Windsor Court is a brick-built two-storey manor-styled office block, with rear parking through a gated entrance and Victorian arched window framing throughout. The first-floor office is accessed via the rear entrance and leads up a self-contained stairway unto the open plan floor - with the director's office, meeting room and server room running adjacent. The property is surmounted by pitch-tiled roofing and sits behind a small paved forecourt and greenery at the front entrance.

#### **LOCATION**

Windsor Court is located just off of Stratford Road, opposite the new Solihull Village development and positioned at the corner plot of the roundabout. The property benefits from over 28,000 vehicular movements a day through the arterial route of Stratford Road, as commuters head into Birmingham City Centre and forth to J5 of the M42 - which sits 3 miles southeast. Solihull Town Centre lies 2 miles east and Birmingham City Centre some 5 miles north-west.