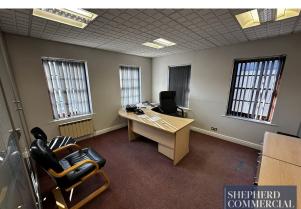

## **Key Points**

- 1,300sqft
- Highly Prominent
- First Floor

- 6 Parking Spaces
- Dedicated Server Room
- Meeting Room

#### **DESCRIPTION**

9-13 Windsor Court is a brick-built two-storey manor-styled office block, with rear parking through a gated entrance and Victorian arched window framing throughout. The first-floor office is accessed via the rear entrance and leads up a self-contained stairway unto the open plan floor - with the director's office, meeting room and server room running adjacent. The property is surmounted by pitch-tiled roofing and sits behind a small paved forecourt and greenery at the front entrance.