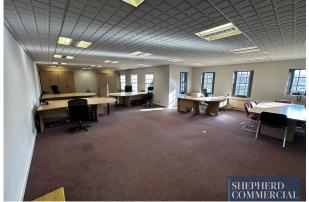

## 9-13 Windsor Court, Shirley, Solihull, B90 3NE

9-13 Windsor Court is a 1,300sqft open plan office with rear parking, directors offices and a dedicated server room

## **Key Points**

- 1,300sqft
- Highly Prominent
- First Floor

- 6 Parking Spaces
- Dedicated Server Room
- Meeting Room

#### **DESCRIPTION**

9-13 Windsor Court is a brick-built two-storey manor-styled office block, with rear parking through a gated entrance and Victorian arched window framing throughout. The first-floor office is accessed via the rear entrance and leads up a self-contained stairway unto the open plan floor - with the director's office, meeting room and server room running adjacent. The property is surmounted by pitch-tiled roofing and sits behind a small paved forecourt and greenery at the front entrance.