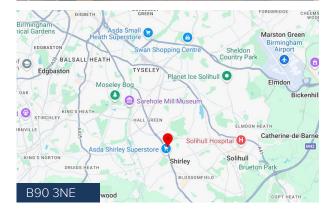

#### **LOCATION**

Windsor Court is located just off of Stratford Road, opposite the new Solihull Village development and positioned at the corner plot of the roundabout. The property benefits from over 28,000 vehicular movements a day through the arterial route of Stratford Road, as commuters head into Birmingham City Centre and forth to J5 of the M42 - which sits 3 miles southeast. Solihull Town Centre lies 2 miles east and Birmingham City Centre some 5 miles north-west.