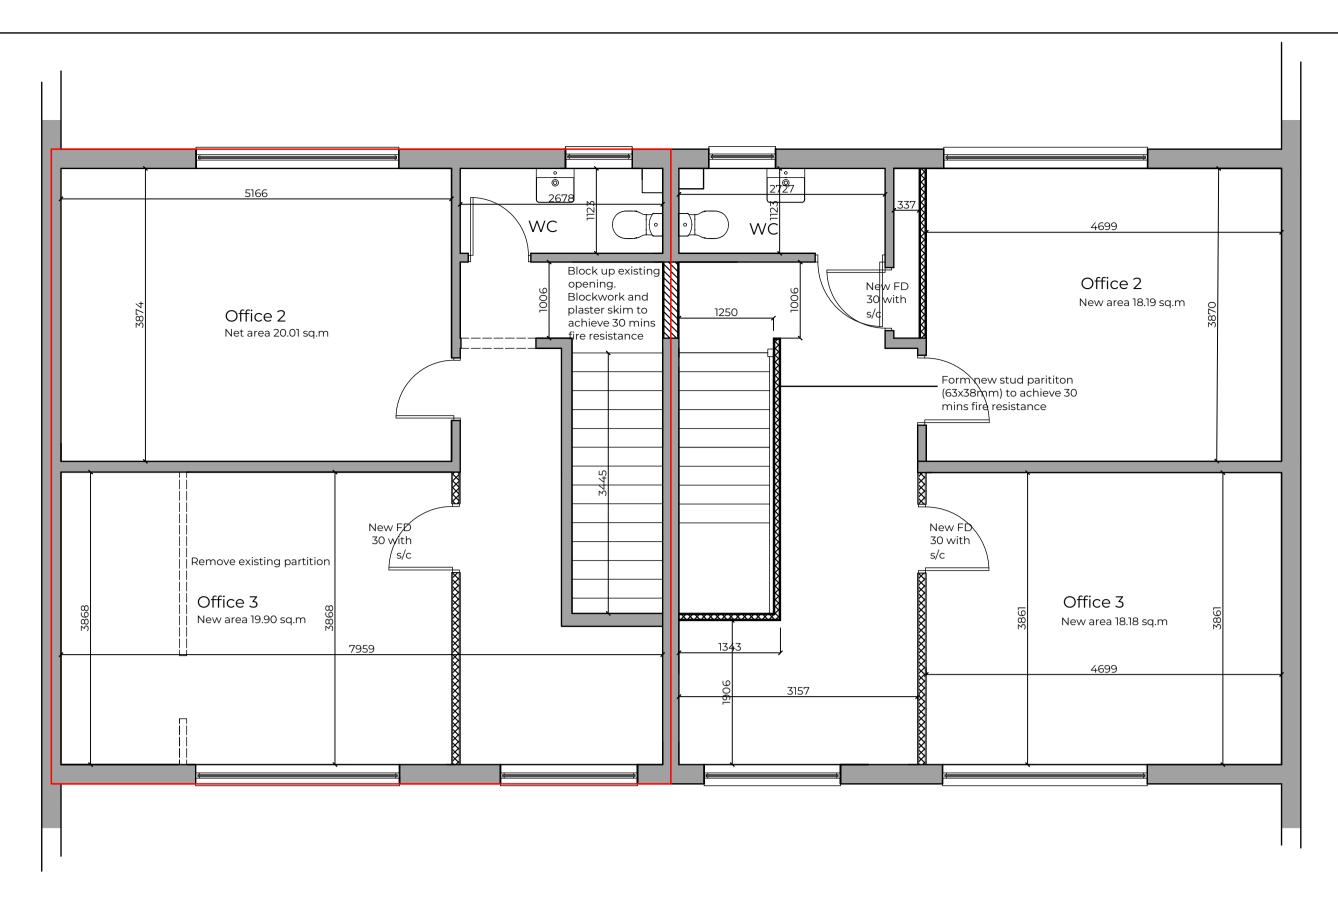

First Floor Plan

Unit 12 Ground Floor Plan Total net area both floors - 80.92 sq.m

Section through kitchen - Unit 12A

Unit 12 lease - Hockley Court, 2401 Stratford Road for Elegant Developments

Dwg Title

Plans as proposed