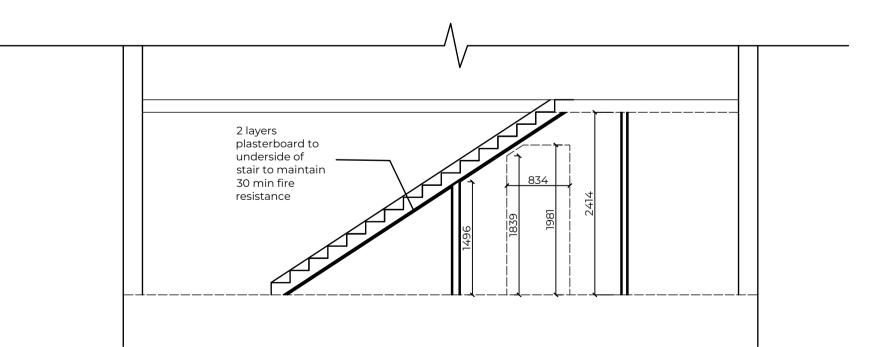

First Floor Plan

Unit 12 Ground Floor Plan Total net area both floors - 80.92 sq.m

Section through kitchen - Unit 12A

Unit 12 lease - Hockley Court, 2401 Stratford Road for Elegant Developments

Dwg Title

Plans as proposed