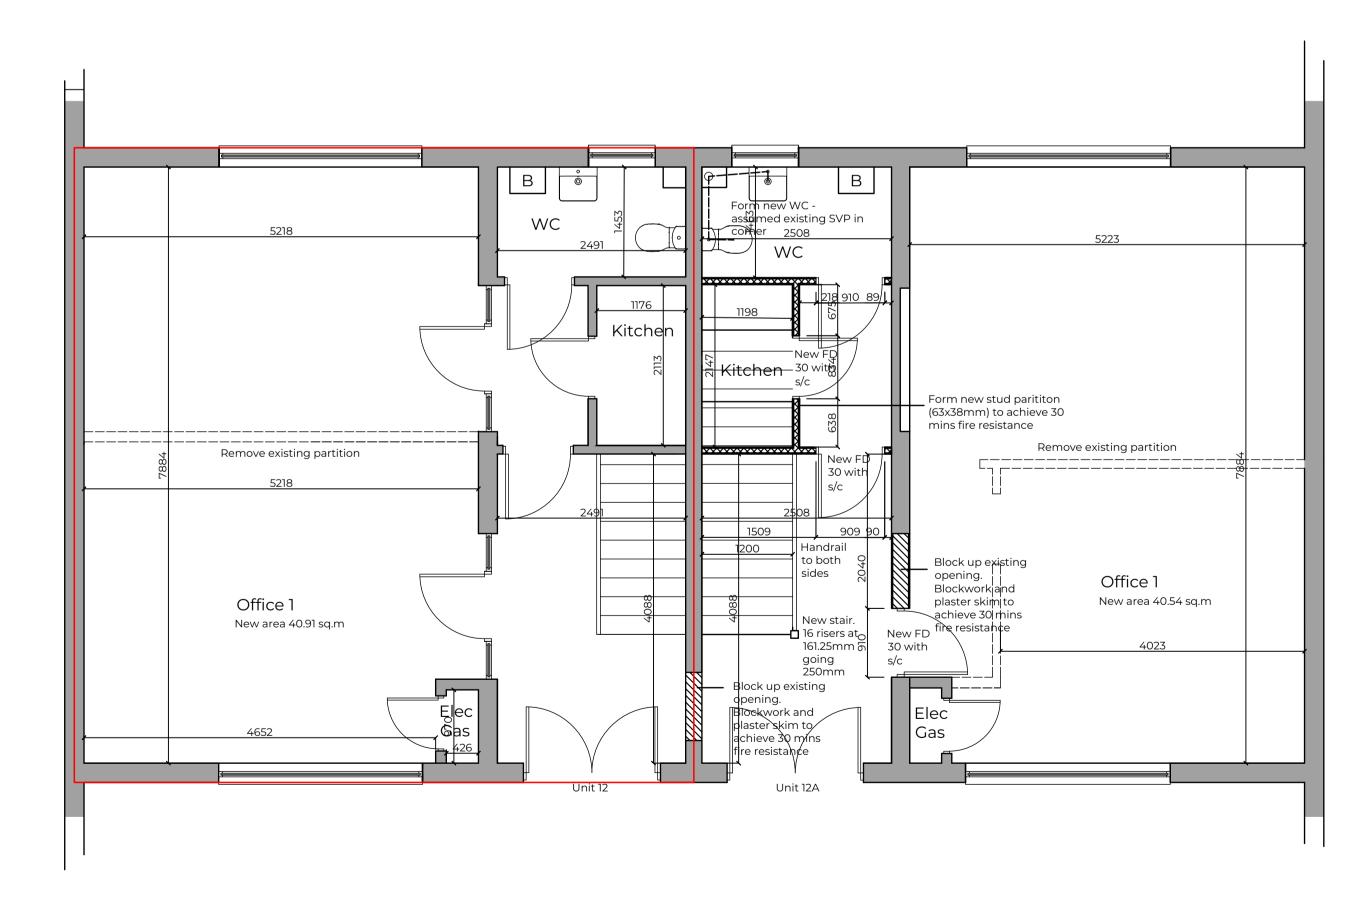

First Floor Plan

Unit 12 Ground Floor Plan Total net area both floors - 80.92 sq.m

Section through kitchen - Unit 12A

Unit 12 lease - Hockley Court, 2401 Stratford Road for Elegant Developments

Dwg Title

Plans as proposed