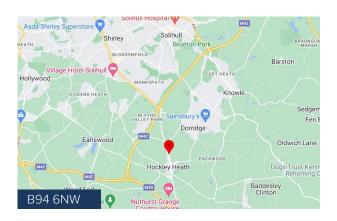

#### **LOCATION**

Set within courtyard office development front the Stratford Road in Hockley Heath and being some 1 mile distance from M42 motorway.

Solihull Town Centre lies some 3 miles to the north with Stratford upon Avon being 6 miles to the south east.