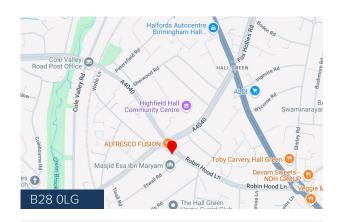

#### **LOCATION**

Robin Hood Lane is approximately 6 miles (9.6 kilometers) southeast of Birmingham City Centre, making it accessible within a 20-25 minute drive, depending on traffic. For those traveling by motorway, the nearest major junction is Junction 4 of the M42, which is approximately 5.5 miles (8.9 kilometers) away, reachable in about 15 minutes. This strategic location offers convenience for both local residents and commuters passing through the area, while also benefiting from close proximity to Birmingham's larger road networks.