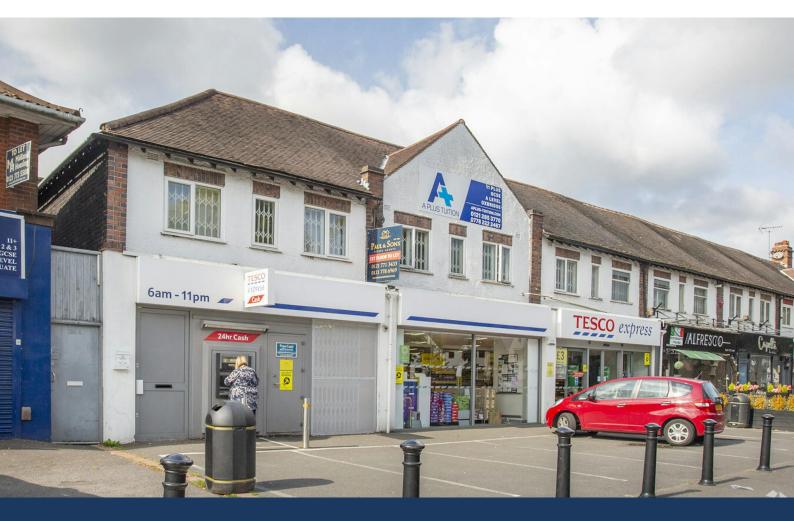

# 196-200 Robin Hood Lane, Birmingham, B28 OLG

196-200 Robin Hood Lane is a triple ground floor retail unit let to Tesco Express on a 15 year term from 2023

#### **DESCRIPTION**

196-200 Robin Hood Lane, Hall Green is a 3,903 sqft triple ground floor unit surmounted by office accommodation and set back behind a paved forecourt fronting a side position to a busy roundabout within the suburb. The property is comprised of an open-plan retail store spanning three former units, built of brick construction and leading into the end of the terraced parade - with the roofing aspect comprised of pitch tiles.