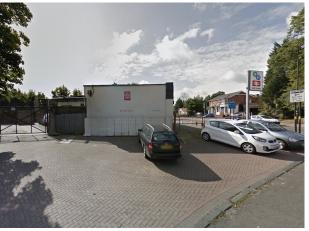

#### **DESCRIPTION**

1186 - 1186A & 1188 - 1188A Stratford Road are a set of 4 retail units comprised in a double, single, single unit format equipped with a rear Portakabin, circa 600sqft warehouse store and forecourt parking, together with a rear secure gated yard and side parking outside Hall Green train station. The total square footage of all units spans 3,569sqft.