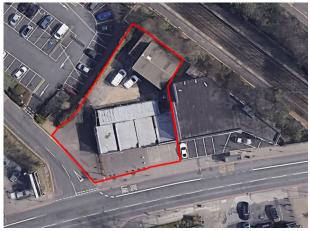

#### **DESCRIPTION**

1186 - 1186A & 1188 - 1188A Stratford Road are a set of 4 retail units comprised in a double, single, single unit format equipped with a rear Portakabin, circa 600sqft warehouse store and forecourt parking, together with a rear secure gated yard and side parking outside Hall Green train station. The total square footage of all units spans 3,569sqft.

#### **LOCATION**

Located directly at the junction unto Hall Green train station, fronting the arterial route of the Stratford Road (A34), with a daily traffic of 20,000 vehicular movements with a dense urban population of 175,000 within a 3km radius. Local amenities are significant with strong footfall from the train station and local college.