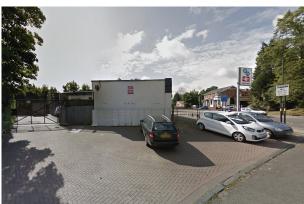

#### **DESCRIPTION**

1186 - 1186A & 1188 - 1188A Stratford Road are a set of 4 retail units comprised in a double, single, single unit format equipped with a rear Portakabin, circa 600sqft warehouse store and forecourt parking, together with a rear secure gated yard and side parking outside Hall Green train station. The total square footage of all units spans 3,569sqft.