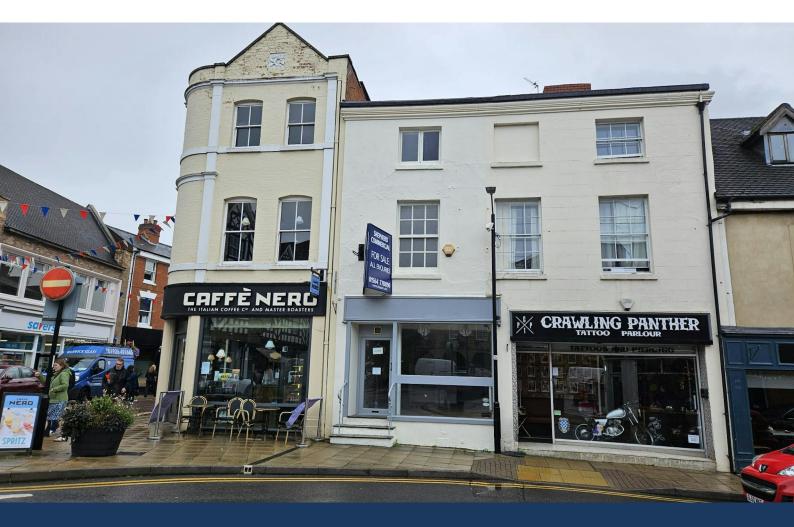

# 48 Brook Street, Warwick, CV34 4BL

**Retail & Office Premises** 

#### **DESCRIPTION**

The property comprises a centre terraced building of three storey brick construction surmounted by a pitched tiled roof and set back from the road behind a small pavement.

The premises are arranged over three floors and cellar providing in total 1,053 sq ft of net useable floor space.

#### **LOCATION**

The premises are located in a prominent location, close to the corner of Brook Street and Swan Street in the heart of Warwick Town Centre. Warwick lies some six miles north west of Stratford upon Avon and ten miles south of Coventry and two miles north of Leamington Spa.