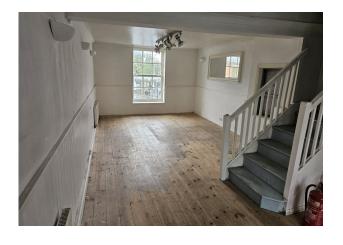

#### **DESCRIPTION**

The property comprises a centre terraced building of three storey brick construction surmounted by a pitched tiled roof and set back from the road behind a small pavement.

The premises are arranged over three floors and cellar providing in total 1,053 sq ft of net useable floor space.

The ground floor has a plate glass display window to the front elevation and internally, heating throughout is by gas fire central heating radiators and lighting by a mixture of ceiling mounted spotlights and fluorescent fittings.