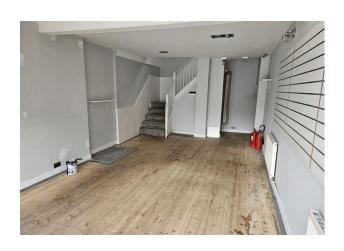

#### **DESCRIPTION**

The property comprises a centre terraced building of three storey brick construction surmounted by a pitched tiled roof and set back from the road behind a small pavement.

The premises are arranged over three floors and cellar providing in total 1,053 sq ft of net useable floor space.

The ground floor has a plate glass display window to the front elevation and internally, heating throughout is by gas fire central heating radiators and lighting by a mixture of ceiling mounted spotlights and fluorescent fittings.