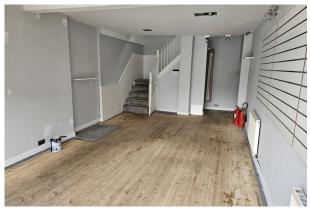

#### **DESCRIPTION**

The property comprises a centre terraced building of three storey brick construction surmounted by a pitched tiled roof and set back from the road behind a small pavement.

The premises are arranged over three floors and cellar providing in total 1,053 sq ft of net useable floor space.

The ground floor has a plate glass display window to the front elevation and internally, heating throughout is by gas fire central heating radiators and lighting by a mixture of ceiling mounted spotlights and fluorescent fittings.

#### **ACCOMMODATION**

The accommodation comprises the following areas:

| Name                | sq ft | sq m  |
|---------------------|-------|-------|
| Ground - Sales Area | 320   | 29.73 |
| Ground - Rear Sales | 86    | 7.99  |
| Ground - Cellar     | 194   | 18.02 |
| 1st - Office        | 268   | 24.90 |
| 2nd - Office        | 185   | 17.19 |
| Total               | 1,053 | 97.83 |