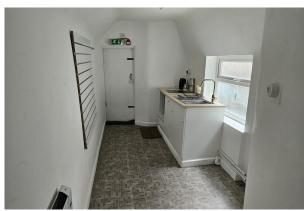

#### **DESCRIPTION**

The property comprises a centre terraced building of three storey brick construction surmounted by a pitched tiled roof and set back from the road behind a small pavement.

The premises are arranged over three floors and cellar providing in total 1,053 sq ft of net useable floor space.

#### **ACCOMMODATION**

The accommodation comprises the following areas:

| Name                | sq ft | sq m  |
|---------------------|-------|-------|
| Ground - Sales Area | 320   | 29.73 |
| Ground - Rear Sales | 86    | 7.99  |
| Ground - Cellar     | 194   | 18.02 |
| 1st - Office        | 268   | 24.90 |
| 2nd - Office        | 185   | 17.19 |
| Total               | 1,053 | 97.83 |