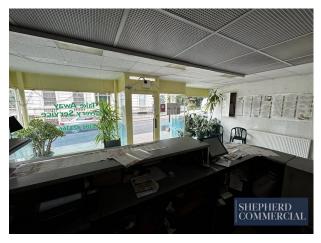

#### **DESCRIPTION**

Currently the Flying Dragon Chinese Takeaway, 69 Bridge Street is a character 3 storey brick built detached property with full glazed frontages on its ground floor and victorian single glazed windows throughout the first and second floors. Equipped with first and second floor offices, the premises are formed of a sales area and kitchen on the ground floor along with 3 store rooms within the basement, together with basement rear access via a gated pedestrian entrance at the rear.