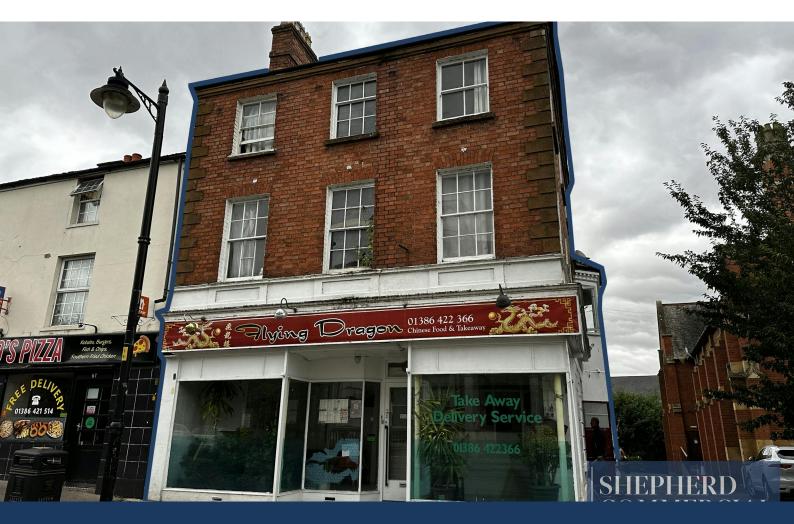

# 69 Bridge Street, Evesham, WR11 4SF

69 Bridge Street is a 3-storey plus basement retail and office premises spanning 2,414sqft

#### **DESCRIPTION**

Currently the Flying Dragon Chinese Takeaway, 69 Bridge Street is a character 3 storey brick built detached property with full glazed frontages on its ground floor and victorian single glazed windows throughout the first and second floors. Equipped with first and second floor offices, the premises are formed of a sales area and kitchen on the ground floor along with 3 store rooms within the basement, together with basement rear access via a gated pedestrian entrance at the rear.