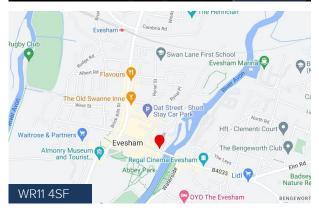

#### **LOCATION**

69 Bridge Street is positioned perfectly on the River Avon, with picturesque views along the embankments including Workman Gardens. With prominent frontage to oncoming vehicles through the Bridgeway and relative footfall, the property is located some 0.9 miles West of the A46 and 1.6 miles South of the A44.