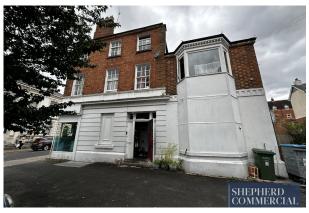

#### **DESCRIPTION**

Currently the Flying Dragon Chinese Takeaway, 69 Bridge Street is a character 3 storey brick built detached property with full glazed frontages on its ground floor and victorian single glazed windows throughout the first and second floors. Equipped with first and second floor offices, the premises are formed of a sales area and kitchen on the ground floor along with 3 store rooms within the basement, together with basement rear access via a gated pedestrian entrance at the rear.