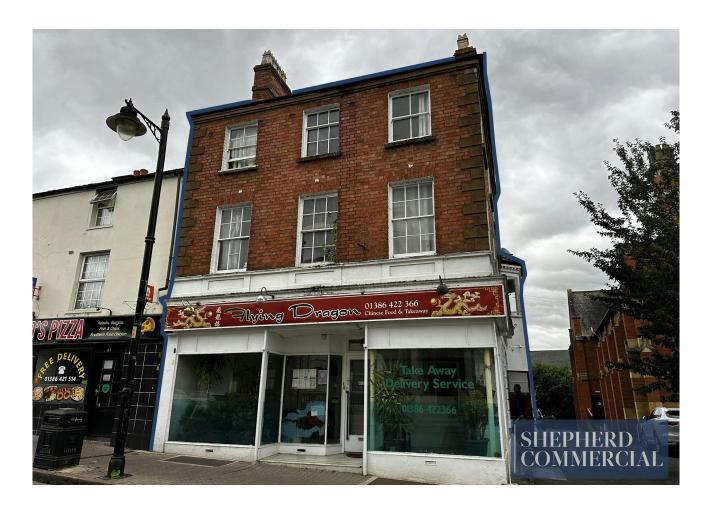

# 69 Bridge Street, Evesham, WR11 4SF

69 Bridge Street is a 3-storey plus basement retail and office premises spanning 2,414sqft

#### **DESCRIPTION**

Currently the Flying Dragon Chinese Takeaway, 69 Bridge Street is a character 3 storey brick built detached property with full glazed frontages on its ground floor and victorian single glazed windows throughout the first and second floors. Equipped with first and second floor offices, the premises are formed of a sales area and kitchen on the ground floor along with 3 store rooms within the basement, together with basement rear access via a gated pedestrian entrance at the rear.