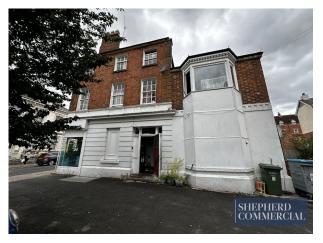

#### **DESCRIPTION**

Currently the Flying Dragon Chinese Takeaway, 69 Bridge Street is a character 3 storey brick built detached property with full glazed frontages on its ground floor and victorian single glazed windows throughout the first and second floors. Equipped with first and second floor offices, the premises are formed of a sales area and kitchen on the ground floor along with 3 store rooms within the basement, together with basement rear access via a gated pedestrian entrance at the rear.