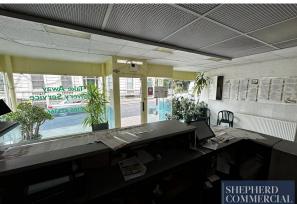

#### **DESCRIPTION**

Currently the Flying Dragon Chinese Takeaway, 69 Bridge Street is a character 3 storey brick built detached property with full glazed frontages on its ground floor and victorian single glazed windows throughout the first and second floors. Equipped with first and second floor offices, the premises are formed of a sales area and kitchen on the ground floor along with 3 store rooms within the basement, together with basement rear access via a gated pedestrian entrance at the rear.