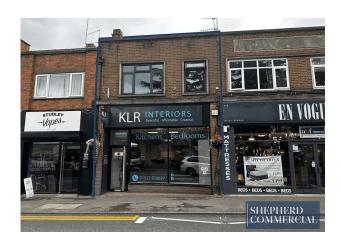

# 21A Alcester Road, Studley, B80 7AG

Freehold Kitchen Showroom together with rear one bedroom self-contained flat

#### **DESCRIPTION**

Centre terraced shop of predominantly single storey construction with showroom to first floor. Plate glass display window to front elevation with shop internally sub divided to create three showrooms to ground floor and stores. Floors throughout are of solid construction with ceramic tile covering. The property has suspended ceiling with air conditioning units installed to the front two showrooms.