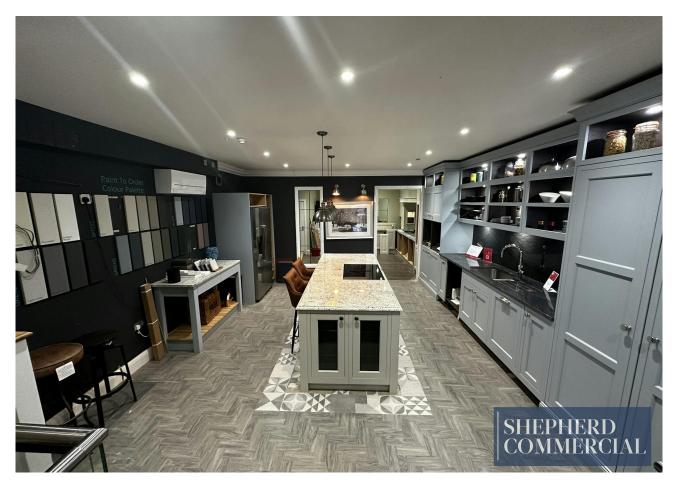

#### **DESCRIPTION**

Centre terraced shop of predominantly single storey construction with showroom to first floor. Plate glass display window to front elevation with shop internally sub divided to create three showrooms to ground floor and stores. Floors throughout are of solid construction with ceramic tile covering. The property has suspended ceiling with air conditioning units installed to the front two showrooms.