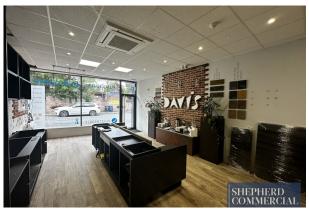

#### **DESCRIPTION**

Centre terraced shop of predominantly single storey construction with showroom to first floor. Plate glass display window to front elevation with shop internally sub divided to create three showrooms to ground floor and stores. Floors throughout are of solid construction with ceramic tile covering. The property has suspended ceiling with air conditioning units installed to the front two showrooms.