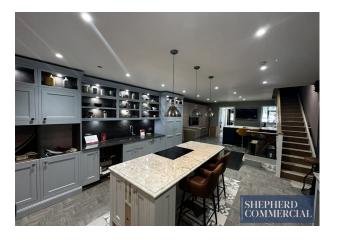

## 21A Alcester Road, Studley, B80 7AG

#### **DESCRIPTION**

Centre terraced shop of predominantly single storey construction with showroom to first floor. Plate glass display window to front elevation with shop internally sub divided to create three showrooms to ground floor and stores. Floors throughout are of solid construction with ceramic tile covering. The property has suspended ceiling with air conditioning units installed to the front two showrooms.