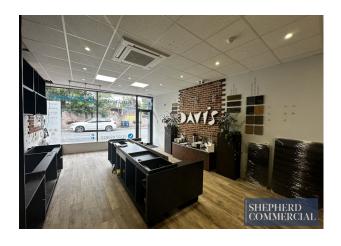

#### **DESCRIPTION**

Centre terraced shop of predominantly single storey construction with showroom to first floor. Plate glass display window to front elevation with shop internally sub divided to create three showrooms to ground floor and stores. Floors throughout are of solid construction with ceramic tile covering. The property has suspended ceiling with air conditioning units installed to the front two showrooms.