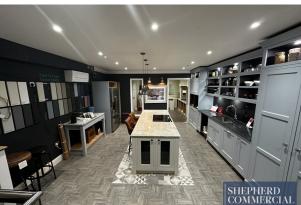

#### **DESCRIPTION**

Centre terraced shop of predominantly single storey construction with showroom to first floor. Plate glass display window to front elevation with shop internally sub divided to create three showrooms to ground floor and stores. Floors throughout are of solid construction with ceramic tile covering. The property has suspended ceiling with air conditioning units installed to the front two showrooms.