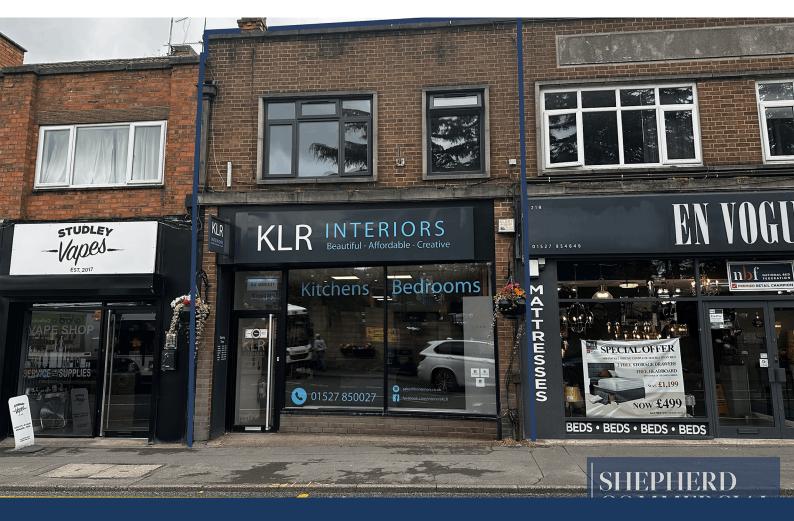

# 21A Alcester Road, Studley, B80 7AG

Freehold Kitchen Showroom together with rear one bedroom self-contained flat

#### **DESCRIPTION**

Centre terraced shop of predominantly single storey construction with showroom to first floor. Plate glass display window to front elevation with shop internally sub divided to create three showrooms to ground floor and stores. Floors throughout are of solid construction with ceramic tile covering. The property has suspended ceiling with air conditioning units installed to the front two showrooms.

#### **LOCATION**

The premises are located fronting the main Alcester Road through the heart of Studley Village. The main centre of Redditch lies some 3 miles to the north. All local amenities are in the immediate vicinity including; shopping, transport and schooling etc.