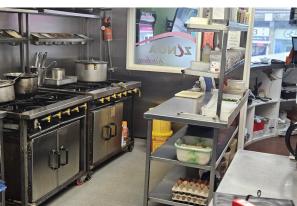

#### **DESCRIPTION**

Ground floor lock up retail premises providing waiting area, front sales, kitchen and stores.

Plate glass display window to front elevation with feature internal lighting.

Recently refurbished fully fitted kitchen.