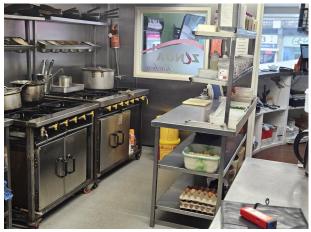

#### **DESCRIPTION**

Ground floor lock up retail premises providing waiting area, front sales, kitchen and stores.

Plate glass display window to front elevation with feature internal lighting.

Recently refurbished fully fitted kitchen.