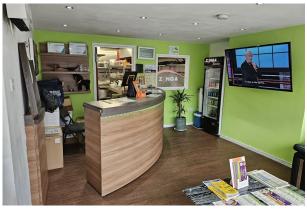

#### **DESCRIPTION**

Ground floor lock up retail premises providing waiting area, front sales, kitchen and stores.

Plate glass display window to front elevation with feature internal lighting.

Recently refurbished fully fitted kitchen.