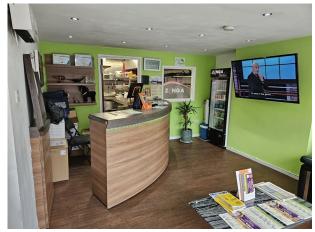

#### **DESCRIPTION**

Ground floor lock up retail premises providing waiting area, front sales, kitchen and stores.

Plate glass display window to front elevation with feature internal lighting.

Recently refurbished fully fitted kitchen.