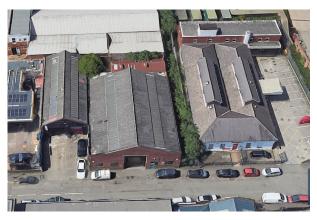

## Bordesley Green Delivery Office, 14 Humpage Road, Birmingham, B9 5HS

14 Humpage Road is a 5,645sqft light industrial warehouse with rear stores - equipped with 4.5m eaves.

#### **DESCRIPTION**

14 Humpage Road is a 5,645sqft open plan light industrial warehouse unit equipped with reception, offices, rear stores and kitchen facilities. The unit is built of brick construction and surmounted by pitched corrugated asbestos roofing - with the rear stores surmounted by pitched slate tiling. Roller shutter access and pedestrian access both line the frontage with the former rising to 18ft. The eaves height of the property is 4.5 metres.