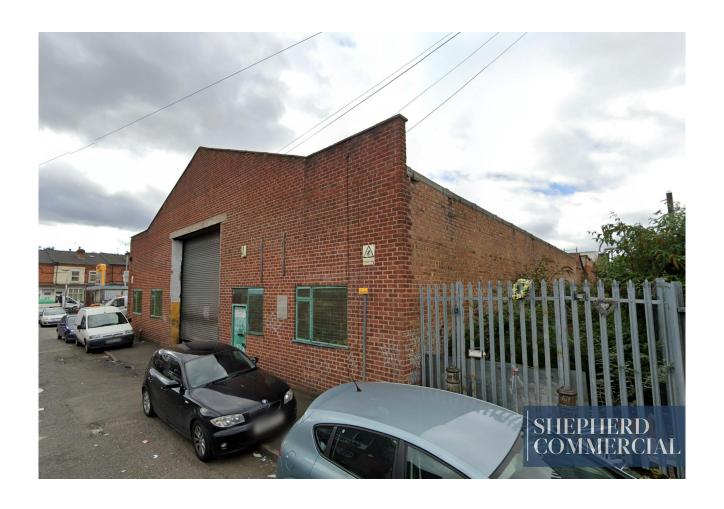

## Bordesley Green Delivery Office, 14 Humpage Road, Birmingham, B9 5HS

14 Humpage Road is a 5,645sqft light industrial warehouse with rear stores - equipped with 4.5m eaves.

#### **DESCRIPTION**

14 Humpage Road is a 5,645sqft open plan light industrial warehouse unit equipped with reception, offices, rear stores and kitchen facilities. The unit is built of brick construction and surmounted by pitched corrugated asbestos roofing - with the rear stores surmounted by pitched slate tiling. Roller shutter access and pedestrian access both line the frontage with the former rising to 18ft. The eaves height of the property is 4.5 metres.

#### **LOCATION**

The property is located down the cul-de-sac of Humpage Road, just off Bordesley Green Road and some 1.5 miles east of the City Centre. Local amenities are plentiful and multiple transport links connect the unit by both railway and roadways with Adderley Park Train Station less than half a mile north of the unit. Arterial routes such as the A45 (Coventry Road) and A4540 (Middleway) are both less than a mile in proximity.