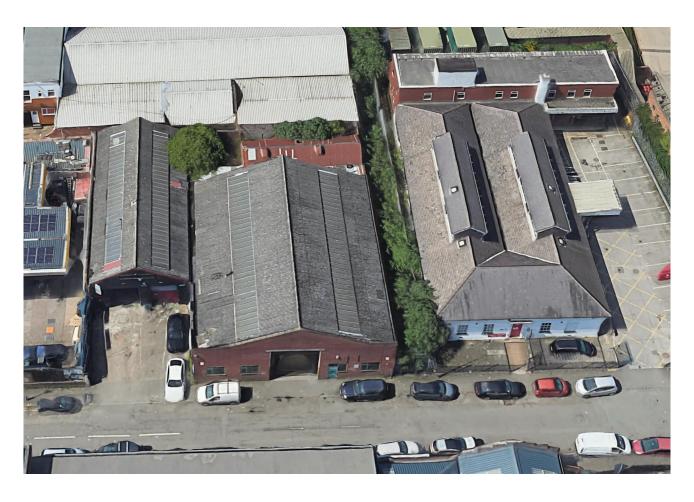

## Bordesley Green Delivery Office, 14 Humpage Road, Birmingham, B9 5HS

14 Humpage Road is a 5,645sqft light industrial warehouse with rear stores - equipped with 4.5m eaves.

#### **DESCRIPTION**

14 Humpage Road is a 5,645sqft open plan light industrial warehouse unit equipped with reception, offices, rear stores and kitchen facilities. The unit is built of brick construction and surmounted by pitched corrugated asbestos roofing - with the rear stores surmounted by pitched slate tiling. Roller shutter access and pedestrian access both line the frontage with the former rising to 18ft. The eaves height of the property is 4.5 metres.

#### **LOCATION**

The property is located down the cul-de-sac of Humpage Road, just off Bordesley Green Road and some 1.5 miles east of the City Centre. Local amenities are plentiful and multiple transport links connect the unit by both railway and roadways with Adderley Park Train Station less than half a mile north of the unit. Arterial routes such as the A45 (Coventry Road) and A4540 (Middleway) are both less than a mile in proximity.