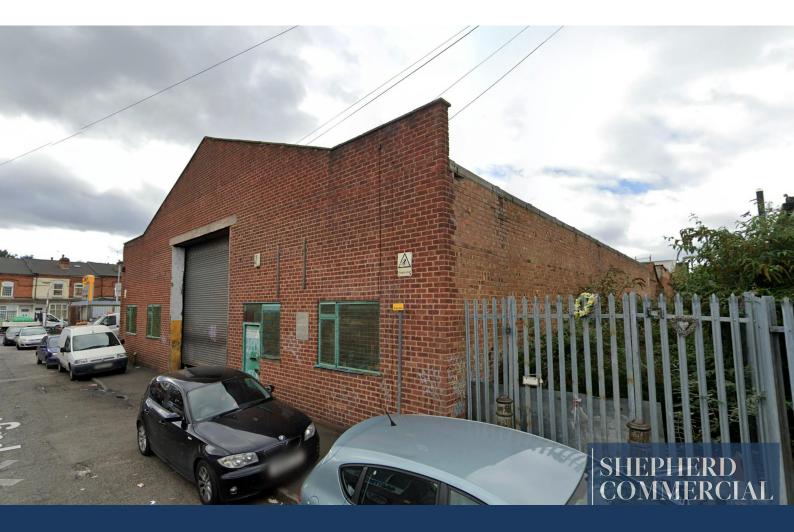

## Bordesley Green Delivery Office, 14 Humpage Road, Birmingham, B9 5HS

14 Humpage Road is a 5,645sqft light industrial warehouse with rear stores - equipped with 4.5m eaves.

#### **DESCRIPTION**

14 Humpage Road is a 5,645sqft open plan light industrial warehouse unit equipped with reception, offices, rear stores and kitchen facilities. The unit is built of brick construction and surmounted by pitched corrugated asbestos roofing - with the rear stores surmounted by pitched slate tiling. Roller shutter access and pedestrian access both line the frontage with the former rising to 18ft. The eaves height of the property is 4.5 metres.

#### **LOCATION**

The property is located down the cul-de-sac of Humpage Road, just off Bordesley Green Road and some 1.5 miles east of the City Centre. Local amenities are plentiful and multiple transport links connect the unit by both railway and roadways with Adderley Park Train Station less than half a mile north of the unit. Arterial routes such as the A45 (Coventry Road) and A4540 (Middleway) are both less than a mile in proximity.