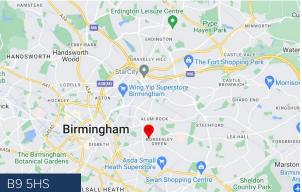

#### **LOCATION**

The property is located down the cul-de-sac of Humpage Road, just off Bordesley Green Road and some 1.5 miles east of the City Centre. Local amenities are plentiful and multiple transport links connect the unit by both railway and roadways with Adderley Park Train Station less than half a mile north of the unit. Arterial routes such as the A45 (Coventry Road) and A4540 (Middleway) are both less than a mile in proximity.