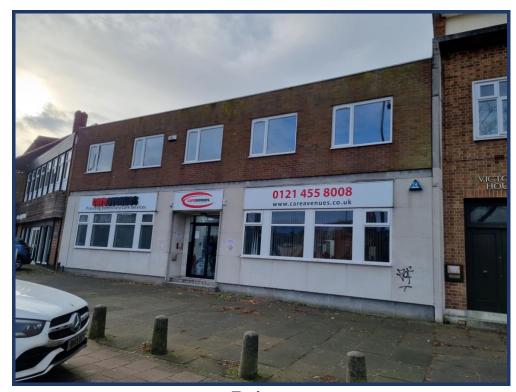

# Being: 1325A STRATFORD ROAD HALL GREEN BIRMINGHAM B28 9HH

- Newly refurbished
- Fully inclusive rentals with the exception of telephone calls and

#### **LOCATION:**

The premises are located fronting the Stratford Road in the Hall Green district of Birmingham, close to the junction of Highfield Road, some five miles south east of Birmingham City Centre and three miles to the south of Solihull Town Centre. The premises are situated within a mixed commercial and residential locality, with all main amenities being in the local vicinity including shopping, schooling, transport etc.

### **DESCRIPTION:**

The premises comprise a centre terraced building of two storey brick construction. The whole of the property stands well back from the road behind a paved forecourt.

The property has undergone complete internal refurbishment including redecoration, new carpets and LED lighting.